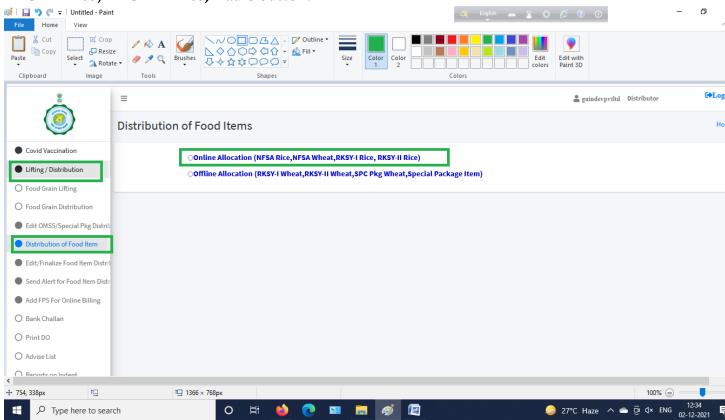

## Distributor login

1. Distributor shall login in Supply Chain Portal and click on "Distribution of food item" sub-menu

under Lifting/Distribution main menu and select "<sup>®</sup> RKSY-I Rice, RKSY-II Rice) Radio button.

Online Allocation (NFSA Rice, NFSA Wheat,